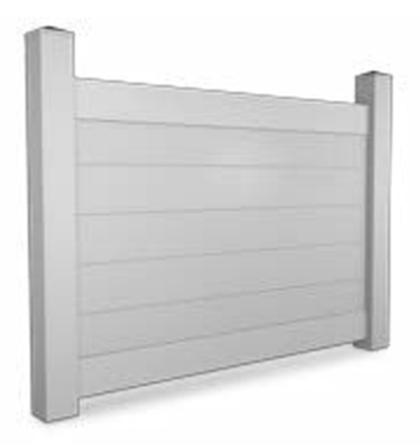

## PVC fence

Our PVC Privacy fences are high quality, engineered for all temperatures from extreme heat to fridge cold. No more painting, minimal maintenance. Our fences are eco-friendly, made with long lasting material.

### Available products

CH FENCE 6FT X 8FT \$101.70

Fence Post, Frame Fence, Fence Rail, Post Cap.

CV FENCE 6FT X 8FT \$109.42

Fence Post, Frame Fence, 20 Panel, Post Cap.

CI FENCE 6FT X 8FT \$81.50

Fence Post, Fence Rail, Post Cap, Rail Fence Cap.