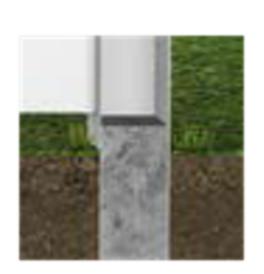

#### Concret filled

Higher stiffness.
Recommended for seismic zones with superior stability.

Sand filled

Intermediate stiffness

Soil filled
Ordinary stiffness