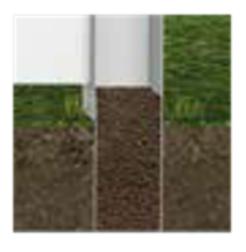

#### Concret filled

Higher stiffness.
Recommended for seismic zones with superior stability.

Sand filled

Intermediate stiffness

Soil filled
Ordinary stiffness