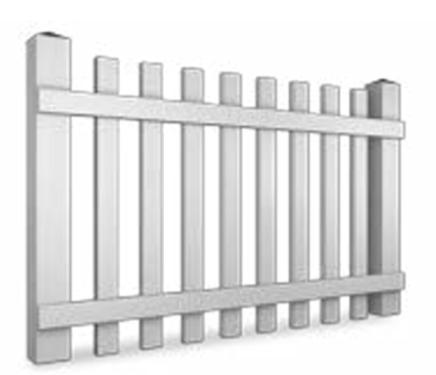

### Available products

CH FENCE 6FT X 8FT \$101.70

Fence Post, Frame Fence, Fence Rail, Post Cap.

CV FENCE 6FT X 8FT \$109.42

Fence Post, Frame Fence, 20 Panel, Post Cap.

CI FENCE 6FT X 8FT \$81.50

Fence Post, Fence Rail, Post Cap, Rail Fence Cap.

### Panels

**Fence Post** 

20 Panel

Zoclo

Rail Fence Cap