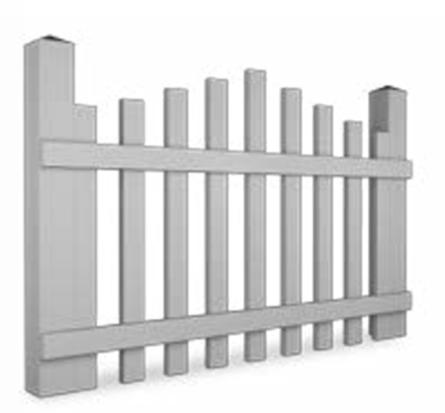

### Available products

CH FENCE 6FT X 8FT \$101.70

Fence Post, Frame Fence, Fence Rail, Post Cap.

CV FENCE 6FT X 8FT \$109.42

Fence Post, Frame Fence, 20 Panel, Post Cap.

CI FENCE 6FT X 8FT \$81.50

Fence Post, Fence Rail, Post Cap, Rail Fence Cap.

### Panels

**Fence Post** 

20 Panel

Zoclo

Rail Fence Cap