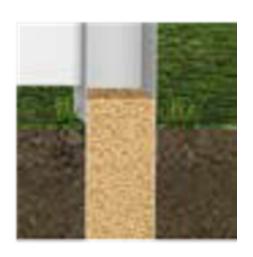

#### Concret filled

Higher stiffness.
Recommended for seismic zones with superior stability.

Sand filled

Intermediate stiffness

Soil filled
Ordinary stiffness