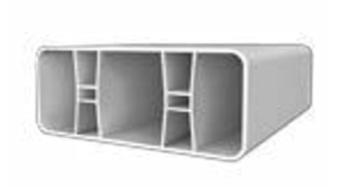

#### Concret filled

Higher stiffness.
Recommended for seismic zones with superior stability.

Sand filled

Intermediate stiffness

Soil filled
Ordinary stiffness