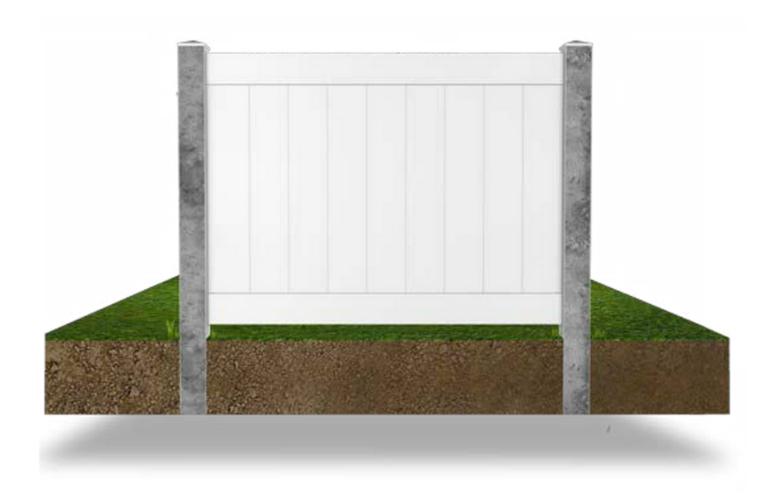

#### Concret filled

Higher stiffness.
Recommended for seismic zones with superior stability.

Sand filled

Intermediate stiffness

Soil filled
Ordinary stiffness